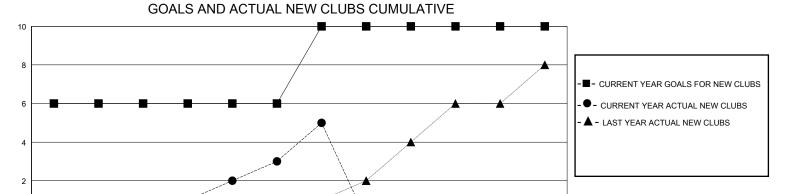

## District 316 D

GMT: LOCATION INDIA GMT CA

| Clubs                 |               |           |               | Members               |                       |                         |                                                    |  |
|-----------------------|---------------|-----------|---------------|-----------------------|-----------------------|-------------------------|----------------------------------------------------|--|
| RESULTS FOR 2023-2024 |               |           |               | RESULTS FOR 2023-2024 |                       |                         |                                                    |  |
| QUARTER               | NEW CLUB GOAL | NEW CLUBS | DROPPED CLUBS | QUARTER MEMB          | ER GROWTH NET<br>GOAL | MEMBER GROWTH<br>ACTUAL | DROPPED<br>MEMBERS ACTUAL<br>(including transfers) |  |
| JULY/AUG/SEPT         | 6             | 1         | 1             | JULY/AUG/SEPT         | 60                    | 211                     | 25                                                 |  |
| OCT/NOV/DEC           | 0             | 2         | 4             | OCT/NOV/DEC           | 25                    | 142                     | 420                                                |  |
| JAN/FEB/MAR           | 4             | 2         | 2             | JAN/FEB/MAR           | 25                    | 73                      | 34                                                 |  |
| APR/MAY/JUNE          | 0             | 0         | 0             | APR/MAY/JUNE          | 25                    | 0                       | 0                                                  |  |