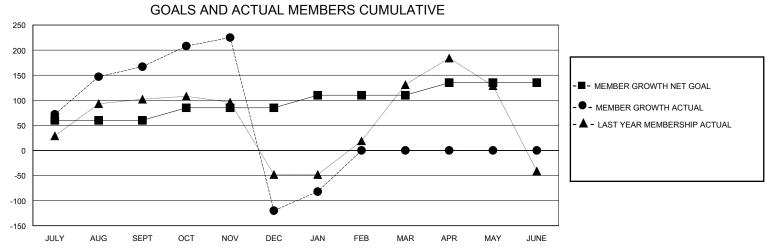

## District 316 D

GMT: LOCATION INDIA GMT CA

| Clubs                 |               |           |               | Members               |                       |                         |                                                    |  |
|-----------------------|---------------|-----------|---------------|-----------------------|-----------------------|-------------------------|----------------------------------------------------|--|
| RESULTS FOR 2023-2024 |               |           |               | RESULTS FOR 2023-2024 |                       |                         |                                                    |  |
| QUARTER               | NEW CLUB GOAL | NEW CLUBS | DROPPED CLUBS | QUARTER MEMB          | ER GROWTH NET<br>GOAL | MEMBER GROWTH<br>ACTUAL | DROPPED<br>MEMBERS ACTUAL<br>(including transfers) |  |
| JULY/AUG/SEPT         | 6             | 1         | 1             | JULY/AUG/SEPT         | 60                    | 211                     | 25                                                 |  |
| OCT/NOV/DEC           | 0             | 2         | 4             | OCT/NOV/DEC           | 25                    | 142                     | 420                                                |  |
| JAN/FEB/MAR           | 4             | 2         | 2             | JAN/FEB/MAR           | 25                    | 73                      | 34                                                 |  |
| APR/MAY/JUNE          | 0             | 0         | 0             | APR/MAY/JUNE          | 25                    | 0                       | 0                                                  |  |